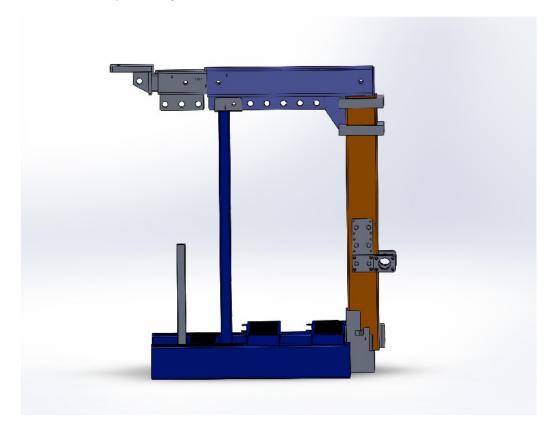

## Pin style forks

This one boom the QL-400 has adaptable bushings to fit on forklifts from 18,000 lbs. to 40,000 lbs. and anything in between by changing the optional bushings on the back of the adapter plate.

QL-400 system includes: One Boom, one stand, one pin style adapter plate with bushings to fit 18,000 lb. forklift.

Optional bushings are available for 18,000 lb. forklifts to 40,000 lb. forklifts.

Note: 36,000 lb. & 40,000 lb. forklifts require a special hook and shackle. Call for details.

Horizontal reach dimensions are 63 inches to 81 inches. Boom adjusts out to 109 inches with Optional Combination Maximum Head Clearance/ Horizontal Stinger Extension.

Vertical dimensions 102 inches to 150 inches. Boom in stand dimensions vertically 9 ft. 2 inches tall.

Optional Combination Maximum Head Clearance/ Horizontal Stinger Extension are 24 inches with adjustments at 6 inch increments. Boom is shown with optional stinger extension.

www.RigReady.com Copyright 2016 RigReady